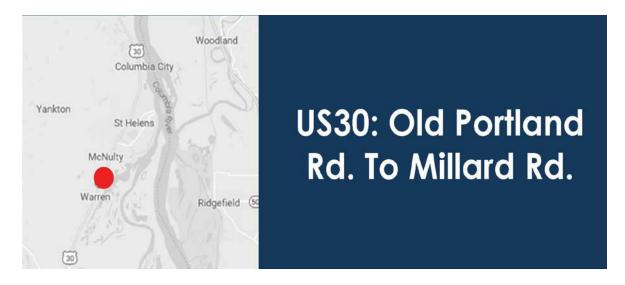

| Project |                                                     |        | Cost          |              |              |              |              |              |
|---------|-----------------------------------------------------|--------|---------------|--------------|--------------|--------------|--------------|--------------|
| #       | Project Name                                        | Funded | Estimate      | FY 2019      | FY 2020      | FY 2021      | FY 2022      | FY 2023      |
| 19-25   | Road Bldgs/Scappoose Vernonia Hwy Storage Bldg      | N      | \$ 5,000      | \$ -         | \$ 5,000     | \$ -         | \$ -         | \$ -         |
| 19-26   | Road Bldgs/Replace Equip Structures                 | N      | 250,000       | -            | -            | 250,000      | -            | -            |
| 19-27   | Road Bldgs/Roof Overlay & Paint Irvy Bldg           | N      | 40,000        | -            | 35,000       | -            | 5,000        | -            |
| 19-28   | Road Bldgs/Rainier Shop Replacement and Maintenance | N      | 23,000        | -            | 10,000       | 10,000       | 3,000        | -            |
| 19-29   | Road Bldgs/Clatskanie Shop Garage Doors and Roof    | Υ      | 35,000        | 35,000       | -            | -            | -            | -            |
| 19-30   | Road Bldgs/Clatskanie Shop Paint & Pump House       | Υ      | 12,500        | 12,500       | -            | -            | -            | -            |
| 19-31   | Road Bldgs/Vernonia Shop Roof, Doors & Paint        | N      | 40,000        | -            | -            | 40,000       | -            | -            |
| 19-33   | ARTS Capital Project Outlay                         | Υ      | 1,300,000     | 1,300,000    | -            | -            | -            | -            |
| 19-34   | Robinette Culvert                                   | Υ      | 297,000       | 297,000      | -            | -            | -            | -            |
| 19-35   | FEMA (2015 Projects)                                | N      | 400,000       | -            | 400,000      | -            | -            | -            |
| 19-36   | FHWA (2015 Projects)                                | N      | 1,890,000     | -            | 1,000,000    | 890,000      | -            | -            |
| 19-37   | UNWC Oak Ranch Creek Xps                            | Υ      | 950,000       | 950,000      | -            | -            | -            | -            |
| 19-38   | S-V Bridge Replacement                              | N      | 3,600,000     | -            | -            | 600,000      | 3,000,000    | -            |
| 19-39   | Millard Rd. (Hwy30-Old Portland)                    | N      | 1,950,000     | -            | 450,000      | 1,500,000    | -            | -            |
| 19-40   | Crew Asphalt Section Paving                         | Υ      | 4,000,000     | 600,000      | 700,000      | 800,000      | 900,000      | 1,000,000    |
| 19-41   | Bacherlor Flat Rd./Ross Int.                        | N      | 300,000       | •            | -            | 300,000      | •            | -            |
| 19-42   | Guardrail Safety                                    | N      | 800,000       | •            | 800,000      | -            | -            | -            |
| 19-43   | Scappoose Bypass Corridor Study                     | N      | 300,000       | -            | -            | -            | 300,000      | -            |
| 19-44   | Clatskanie River Crossings                          | N      | 2,400,000     |              |              | 1,800,000    | -            | 600,000      |
|         | Roads Fund Total                                    |        | \$ 18,592,500 | \$ 3,194,500 | \$ 3,400,000 | \$ 6,190,000 | \$ 4,208,000 | \$ 1,600,000 |