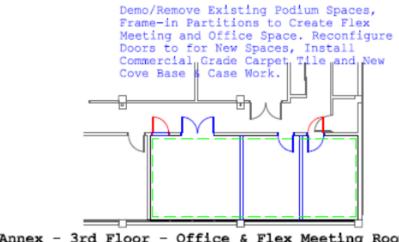

#### **Project Description**

Renovate current BOCC public meeting room into additional office/conference space.

#### **Ongoing Maintenance and Estimated Annual Cost**

Annex - 3rd Floor - Office & Flex Meeting Room Additions

|                | To    | otal   | FY | 2018/19 | 2019/20 | 2020/21 | 2021/22 | 2022/23  |
|----------------|-------|--------|----|---------|---------|---------|---------|----------|
| Cost:          |       |        |    |         |         |         |         |          |
| Capital Outlay |       | 20,000 |    | -       | 20,000  | -       | -       | -        |
|                | Total | 20,000 |    | -       | 20,000  | -       | -       | <u>-</u> |
| Funding:       |       |        |    |         |         |         |         |          |
| General Fund   |       | 20,000 |    | -       | 20,000  | -       | -       | -        |
|                |       | -      |    | -       | -       | -       | -       | =        |
|                |       | -      |    | -       | -       | -       |         |          |
|                |       |        |    |         |         |         |         |          |
|                | Total | 20,000 |    | -       | 20,000  | -       | -       |          |