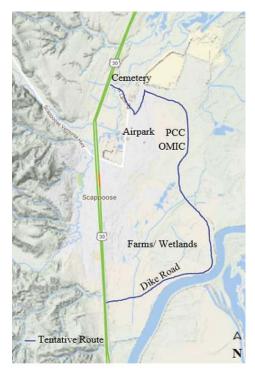

#### **Roads Fund**

The Roads Fund is required by ORS 366.542(4) to ensure funds are used for the construction and expansion, operations and maintenance, repair and preservation of County roads, streets and bridges. Monies received from the State of Oregon (State Highway funds, gasoline tax apportionment and grants) make up the majority of the fund's revenue base with small additional contributions from fees charged to the public, federal grants and transfers from other funds for goods and services.

| Project |                                                     |        | Cost          |              |              |              |              |              |
|---------|-----------------------------------------------------|--------|---------------|--------------|--------------|--------------|--------------|--------------|
| #       | Project Name                                        | Funded | Estimate      | FY 2019      | FY 2020      | FY 2021      | FY 2022      | FY 2023      |
| 19-25   | Road Bldgs/Scappoose Vernonia Hwy Storage Bldg      | N      | \$ 5,000      | \$ -         | \$ 5,000     | \$ -         | \$ -         | \$ -         |
| 19-26   | Road Bldgs/Replace Equip Structures                 | N      | 250,000       | -            | -            | 250,000      | -            | -            |
| 19-27   | Road Bldgs/Roof Overlay & Paint Irvy Bldg           | N      | 40,000        | -            | 35,000       | -            | 5,000        | -            |
| 19-28   | Road Bldgs/Rainier Shop Replacement and Maintenance | N      | 23,000        | -            | 10,000       | 10,000       | 3,000        | -            |
| 19-29   | Road Bldgs/Clatskanie Shop Garage Doors and Roof    | Υ      | 35,000        | 35,000       | -            | -            | -            | -            |
| 19-30   | Road Bldgs/Clatskanie Shop Paint & Pump House       | Υ      | 12,500        | 12,500       | -            | -            | -            | -            |
| 19-31   | Road Bldgs/Vernonia Shop Roof, Doors & Paint        | N      | 40,000        | -            | -            | 40,000       | -            | -            |
| 19-33   | ARTS Capital Project Outlay                         | Υ      | 1,300,000     | 1,300,000    | -            | -            | -            | -            |
| 19-34   | Robinette Culvert                                   | Υ      | 297,000       | 297,000      | -            | -            | -            | -            |
| 19-35   | FEMA (2015 Projects)                                | N      | 400,000       | -            | 400,000      | -            | -            | -            |
| 19-36   | FHWA (2015 Projects)                                | N      | 1,890,000     | -            | 1,000,000    | 890,000      | -            | -            |
| 19-37   | UNWC Oak Ranch Creek Xps                            | Υ      | 950,000       | 950,000      | -            | -            | -            | -            |
| 19-38   | S-V Bridge Replacement                              | N      | 3,600,000     | -            | -            | 600,000      | 3,000,000    | -            |
| 19-39   | Millard Rd. (Hwy30-Old Portland)                    | N      | 1,950,000     | -            | 450,000      | 1,500,000    | -            | -            |
| 19-40   | Crew Asphalt Section Paving                         | Υ      | 4,000,000     | 600,000      | 700,000      | 800,000      | 900,000      | 1,000,000    |
| 19-41   | Bacherlor Flat Rd./Ross Int.                        | N      | 300,000       | •            | -            | 300,000      | •            | -            |
| 19-42   | Guardrail Safety                                    | N      | 800,000       | •            | 800,000      | -            | -            | -            |
| 19-43   | Scappoose Bypass Corridor Study                     | N      | 300,000       | -            | -            | -            | 300,000      | -            |
| 19-44   | Clatskanie River Crossings                          | N      | 2,400,000     |              |              | 1,800,000    | -            | 600,000      |
|         | Roads Fund Total                                    |        | \$ 18,592,500 | \$ 3,194,500 | \$ 3,400,000 | \$ 6,190,000 | \$ 4,208,000 | \$ 1,600,000 |