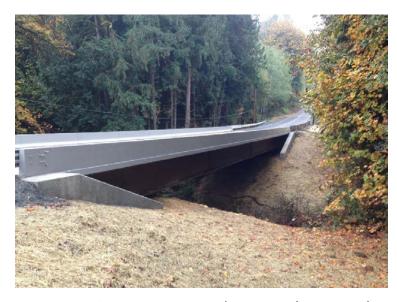

#### **Roads Fund**

The Roads Fund is required by ORS 366.542(4) to ensure funds are used for the construction and expansion, operations and maintenance, repair and preservation of County roads, streets and bridges. Monies received from the State of Oregon (State Highway funds, gasoline tax apportionment and grants) make up the majority of the fund's revenue base with small additional contributions from fees charged to the public, federal grants and transfers from other funds for goods and services.

| Project |                                                     |        | Cost          |              |              |              |              |              |
|---------|-----------------------------------------------------|--------|---------------|--------------|--------------|--------------|--------------|--------------|
| #       | Project Name                                        | Funded | Estimate      | FY 2019      | FY 2020      | FY 2021      | FY 2022      | FY 2023      |
| 19-25   | Road Bldgs/Scappoose Vernonia Hwy Storage Bldg      | N      | \$ 5,000      | \$ -         | \$ 5,000     | \$ -         | \$ -         | \$ -         |
| 19-26   | Road Bldgs/Replace Equip Structures                 | N      | 250,000       | -            | -            | 250,000      | -            | -            |
| 19-27   | Road Bldgs/Roof Overlay & Paint Irvy Bldg           | N      | 40,000        | -            | 35,000       | -            | 5,000        | -            |
| 19-28   | Road Bldgs/Rainier Shop Replacement and Maintenance | N      | 23,000        | -            | 10,000       | 10,000       | 3,000        | -            |
| 19-29   | Road Bldgs/Clatskanie Shop Garage Doors and Roof    | Υ      | 35,000        | 35,000       | -            | -            | -            | -            |
| 19-30   | Road Bldgs/Clatskanie Shop Paint & Pump House       | Υ      | 12,500        | 12,500       | -            | -            | -            | -            |
| 19-31   | Road Bldgs/Vernonia Shop Roof, Doors & Paint        | N      | 40,000        | -            | -            | 40,000       | -            | -            |
| 19-33   | ARTS Capital Project Outlay                         | Υ      | 1,300,000     | 1,300,000    | -            | -            | -            | -            |
| 19-34   | Robinette Culvert                                   | Υ      | 297,000       | 297,000      | -            | -            | -            | -            |
| 19-35   | FEMA (2015 Projects)                                | N      | 400,000       | -            | 400,000      | -            | -            | -            |
| 19-36   | FHWA (2015 Projects)                                | N      | 1,890,000     | -            | 1,000,000    | 890,000      | -            | -            |
| 19-37   | UNWC Oak Ranch Creek Xps                            | Υ      | 950,000       | 950,000      | -            | -            | -            | -            |
| 19-38   | S-V Bridge Replacement                              | N      | 3,600,000     | -            | -            | 600,000      | 3,000,000    | -            |
| 19-39   | Millard Rd. (Hwy30-Old Portland)                    | N      | 1,950,000     | -            | 450,000      | 1,500,000    | -            | -            |
| 19-40   | Crew Asphalt Section Paving                         | Υ      | 4,000,000     | 600,000      | 700,000      | 800,000      | 900,000      | 1,000,000    |
| 19-41   | Bacherlor Flat Rd./Ross Int.                        | N      | 300,000       | •            | -            | 300,000      | •            | -            |
| 19-42   | Guardrail Safety                                    | N      | 800,000       | •            | 800,000      | -            | -            | -            |
| 19-43   | Scappoose Bypass Corridor Study                     | N      | 300,000       | -            | -            | -            | 300,000      | -            |
| 19-44   | Clatskanie River Crossings                          | N      | 2,400,000     |              |              | 1,800,000    | -            | 600,000      |
|         | Roads Fund Total                                    |        | \$ 18,592,500 | \$ 3,194,500 | \$ 3,400,000 | \$ 6,190,000 | \$ 4,208,000 | \$ 1,600,000 |