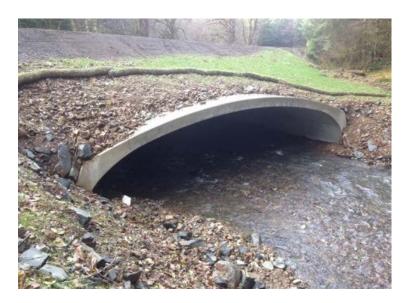

#### **Roads Fund**

The Roads Fund is required by ORS 366.542(4) to ensure funds are used for the construction and expansion, operations and maintenance, repair and preservation of County roads, streets and bridges. Monies received from the State of Oregon (State Highway funds, gasoline tax apportionment and grants) make up the majority of the fund's revenue base with small additional contributions from fees charged to the public, federal grants and transfers from other funds for goods and services.

| Project |                                                     |        | Cost          |              |              |              |              |              |
|---------|-----------------------------------------------------|--------|---------------|--------------|--------------|--------------|--------------|--------------|
| #       | Project Name                                        | Funded | Estimate      | FY 2019      | FY 2020      | FY 2021      | FY 2022      | FY 2023      |
| 19-25   | Road Bldgs/Scappoose Vernonia Hwy Storage Bldg      | N      | \$ 5,000      | \$ -         | \$ 5,000     | \$ -         | \$ -         | \$ -         |
| 19-26   | Road Bldgs/Replace Equip Structures                 | N      | 250,000       | -            | -            | 250,000      | -            | -            |
| 19-27   | Road Bldgs/Roof Overlay & Paint Irvy Bldg           | N      | 40,000        | -            | 35,000       | -            | 5,000        | -            |
| 19-28   | Road Bldgs/Rainier Shop Replacement and Maintenance | N      | 23,000        | -            | 10,000       | 10,000       | 3,000        | -            |
| 19-29   | Road Bldgs/Clatskanie Shop Garage Doors and Roof    | Υ      | 35,000        | 35,000       | -            | -            | -            | -            |
| 19-30   | Road Bldgs/Clatskanie Shop Paint & Pump House       | Υ      | 12,500        | 12,500       | -            | -            | -            | -            |
| 19-31   | Road Bldgs/Vernonia Shop Roof, Doors & Paint        | N      | 40,000        | -            | -            | 40,000       | -            | -            |
| 19-33   | ARTS Capital Project Outlay                         | Υ      | 1,300,000     | 1,300,000    | -            | -            | -            | -            |
| 19-34   | Robinette Culvert                                   | Υ      | 297,000       | 297,000      | -            | -            | -            | -            |
| 19-35   | FEMA (2015 Projects)                                | N      | 400,000       | -            | 400,000      | -            | -            | -            |
| 19-36   | FHWA (2015 Projects)                                | N      | 1,890,000     | -            | 1,000,000    | 890,000      | -            | -            |
| 19-37   | UNWC Oak Ranch Creek Xps                            | Υ      | 950,000       | 950,000      | -            | -            | -            | -            |
| 19-38   | S-V Bridge Replacement                              | N      | 3,600,000     | -            | -            | 600,000      | 3,000,000    | -            |
| 19-39   | Millard Rd. (Hwy30-Old Portland)                    | N      | 1,950,000     | -            | 450,000      | 1,500,000    | -            | -            |
| 19-40   | Crew Asphalt Section Paving                         | Υ      | 4,000,000     | 600,000      | 700,000      | 800,000      | 900,000      | 1,000,000    |
| 19-41   | Bacherlor Flat Rd./Ross Int.                        | N      | 300,000       | •            | -            | 300,000      | •            | -            |
| 19-42   | Guardrail Safety                                    | N      | 800,000       | •            | 800,000      | -            | -            | -            |
| 19-43   | Scappoose Bypass Corridor Study                     | N      | 300,000       | -            | -            | -            | 300,000      | -            |
| 19-44   | Clatskanie River Crossings                          | N      | 2,400,000     |              |              | 1,800,000    | -            | 600,000      |
|         | Roads Fund Total                                    |        | \$ 18,592,500 | \$ 3,194,500 | \$ 3,400,000 | \$ 6,190,000 | \$ 4,208,000 | \$ 1,600,000 |