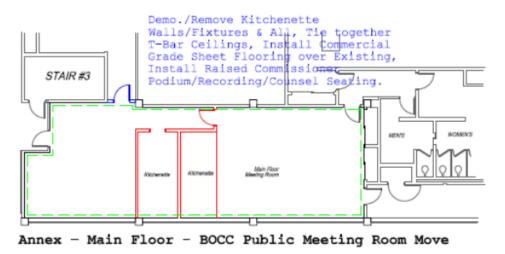

#### **Project Description**

Renovate/relocate BOCC public meeting room to main floor meeting room.