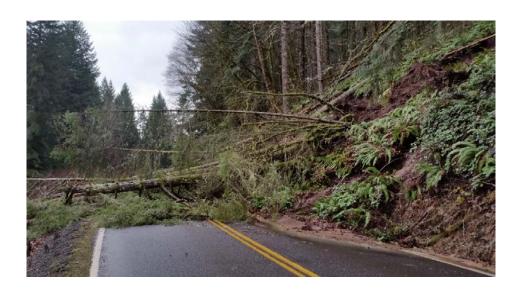

#### **Roads Fund**

The Roads Fund is required by ORS 366.542(4) to ensure funds are used for the construction and expansion, operations and maintenance, repair and preservation of County roads, streets and bridges. Monies received from the State of Oregon (State Highway funds, gasoline tax apportionment and grants) make up the majority of the fund's revenue base with small additional contributions from fees charged to the public, federal grants and transfers from other funds for goods and services.

| Project |                                                     |        | Cost          |              |              |              |              |              |
|---------|-----------------------------------------------------|--------|---------------|--------------|--------------|--------------|--------------|--------------|
| #       | Project Name                                        | Funded | Estimate      | FY 2019      | FY 2020      | FY 2021      | FY 2022      | FY 2023      |
| 19-25   | Road Bldgs/Scappoose Vernonia Hwy Storage Bldg      | N      | \$ 5,000      | \$ -         | \$ 5,000     | \$ -         | \$ -         | \$ -         |
| 19-26   | Road Bldgs/Replace Equip Structures                 | N      | 250,000       | -            | -            | 250,000      | -            | -            |
| 19-27   | Road Bldgs/Roof Overlay & Paint Irvy Bldg           | N      | 40,000        | -            | 35,000       | -            | 5,000        | -            |
| 19-28   | Road Bldgs/Rainier Shop Replacement and Maintenance | N      | 23,000        | -            | 10,000       | 10,000       | 3,000        | -            |
| 19-29   | Road Bldgs/Clatskanie Shop Garage Doors and Roof    | Υ      | 35,000        | 35,000       | -            | -            | -            | -            |
| 19-30   | Road Bldgs/Clatskanie Shop Paint & Pump House       | Υ      | 12,500        | 12,500       | -            | -            | -            | -            |
| 19-31   | Road Bldgs/Vernonia Shop Roof, Doors & Paint        | N      | 40,000        | -            | -            | 40,000       | -            | -            |
| 19-33   | ARTS Capital Project Outlay                         | Υ      | 1,300,000     | 1,300,000    | -            | -            | -            | -            |
| 19-34   | Robinette Culvert                                   | Υ      | 297,000       | 297,000      | -            | -            | -            | -            |
| 19-35   | FEMA (2015 Projects)                                | N      | 400,000       | -            | 400,000      | -            | -            | -            |
| 19-36   | FHWA (2015 Projects)                                | N      | 1,890,000     | -            | 1,000,000    | 890,000      | -            | -            |
| 19-37   | UNWC Oak Ranch Creek Xps                            | Υ      | 950,000       | 950,000      | -            | -            | -            | -            |
| 19-38   | S-V Bridge Replacement                              | N      | 3,600,000     | -            | -            | 600,000      | 3,000,000    | -            |
| 19-39   | Millard Rd. (Hwy30-Old Portland)                    | N      | 1,950,000     | -            | 450,000      | 1,500,000    | -            | -            |
| 19-40   | Crew Asphalt Section Paving                         | Υ      | 4,000,000     | 600,000      | 700,000      | 800,000      | 900,000      | 1,000,000    |
| 19-41   | Bacherlor Flat Rd./Ross Int.                        | N      | 300,000       | •            | -            | 300,000      | •            | -            |
| 19-42   | Guardrail Safety                                    | N      | 800,000       | •            | 800,000      | -            | -            | -            |
| 19-43   | Scappoose Bypass Corridor Study                     | N      | 300,000       | -            | -            | -            | 300,000      | -            |
| 19-44   | Clatskanie River Crossings                          | N      | 2,400,000     |              |              | 1,800,000    | -            | 600,000      |
|         | Roads Fund Total                                    |        | \$ 18,592,500 | \$ 3,194,500 | \$ 3,400,000 | \$ 6,190,000 | \$ 4,208,000 | \$ 1,600,000 |