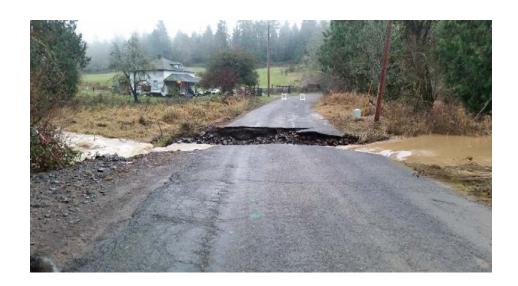

#### **Roads Fund**

The Roads Fund is required by ORS 366.542(4) to ensure funds are used for the construction and expansion, operations and maintenance, repair and preservation of County roads, streets and bridges. Monies received from the State of Oregon (State Highway funds, gasoline tax apportionment and grants) make up the majority of the fund's revenue base with small additional contributions from fees charged to the public, federal grants and transfers from other funds for goods and services.

| Project |                                                     |        | Cost          |              |              |              |              |              |
|---------|-----------------------------------------------------|--------|---------------|--------------|--------------|--------------|--------------|--------------|
| #       | Project Name                                        | Funded | Estimate      | FY 2019      | FY 2020      | FY 2021      | FY 2022      | FY 2023      |
| 19-25   | Road Bldgs/Scappoose Vernonia Hwy Storage Bldg      | N      | \$ 5,000      | \$ -         | \$ 5,000     | \$ -         | \$ -         | \$ -         |
| 19-26   | Road Bldgs/Replace Equip Structures                 | N      | 250,000       | -            | -            | 250,000      | -            | -            |
| 19-27   | Road Bldgs/Roof Overlay & Paint Irvy Bldg           | N      | 40,000        | -            | 35,000       | -            | 5,000        | -            |
| 19-28   | Road Bldgs/Rainier Shop Replacement and Maintenance | N      | 23,000        | -            | 10,000       | 10,000       | 3,000        | -            |
| 19-29   | Road Bldgs/Clatskanie Shop Garage Doors and Roof    | Υ      | 35,000        | 35,000       | -            | -            | -            | -            |
| 19-30   | Road Bldgs/Clatskanie Shop Paint & Pump House       | Υ      | 12,500        | 12,500       | -            | -            | -            | -            |
| 19-31   | Road Bldgs/Vernonia Shop Roof, Doors & Paint        | N      | 40,000        | -            | -            | 40,000       | -            | -            |
| 19-33   | ARTS Capital Project Outlay                         | Υ      | 1,300,000     | 1,300,000    | -            | -            | -            | -            |
| 19-34   | Robinette Culvert                                   | Υ      | 297,000       | 297,000      | -            | -            | -            | -            |
| 19-35   | FEMA (2015 Projects)                                | N      | 400,000       | -            | 400,000      | -            | -            | -            |
| 19-36   | FHWA (2015 Projects)                                | N      | 1,890,000     | -            | 1,000,000    | 890,000      | -            | -            |
| 19-37   | UNWC Oak Ranch Creek Xps                            | Υ      | 950,000       | 950,000      | -            | -            | -            | -            |
| 19-38   | S-V Bridge Replacement                              | N      | 3,600,000     | -            | -            | 600,000      | 3,000,000    | -            |
| 19-39   | Millard Rd. (Hwy30-Old Portland)                    | N      | 1,950,000     | -            | 450,000      | 1,500,000    | -            | -            |
| 19-40   | Crew Asphalt Section Paving                         | Υ      | 4,000,000     | 600,000      | 700,000      | 800,000      | 900,000      | 1,000,000    |
| 19-41   | Bacherlor Flat Rd./Ross Int.                        | N      | 300,000       | •            | -            | 300,000      | •            | -            |
| 19-42   | Guardrail Safety                                    | N      | 800,000       | •            | 800,000      | -            | -            | -            |
| 19-43   | Scappoose Bypass Corridor Study                     | N      | 300,000       | -            | -            | -            | 300,000      | -            |
| 19-44   | Clatskanie River Crossings                          | N      | 2,400,000     |              |              | 1,800,000    | -            | 600,000      |
|         | Roads Fund Total                                    |        | \$ 18,592,500 | \$ 3,194,500 | \$ 3,400,000 | \$ 6,190,000 | \$ 4,208,000 | \$ 1,600,000 |